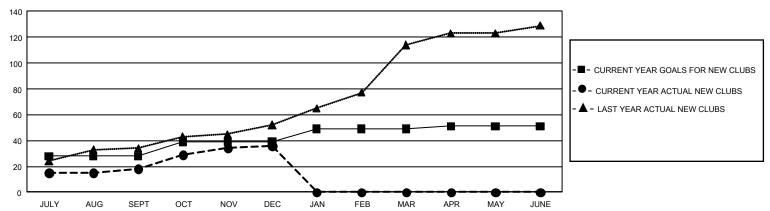

## GOALS AND ACTUAL NEW CLUBS CUMULATIVE

## GMT Constitutional Area 6, Group C

**GMT**: OPEN

REPORT DOES NOT INCLUDE CLUBS IN UNDISTRICTED AREAS.

| Clubs         |               |             |               | Members               |                        |                         |                                                    |  |
|---------------|---------------|-------------|---------------|-----------------------|------------------------|-------------------------|----------------------------------------------------|--|
|               | RESULTS FOR   | R 2019-2020 |               | RESULTS FOR 2019-2020 |                        |                         |                                                    |  |
| QUARTER       | NEW CLUB GOAL | NEW CLUBS   | DROPPED CLUBS | QUARTER MEME          | BER GROWTH NET<br>GOAL | MEMBER GROWTH<br>ACTUAL | DROPPED<br>MEMBERS ACTUAL<br>(including transfers) |  |
| JULY/AUG/SEPT | 84            | 18          | 8             | JULY/AUG/SEPT         | 1,182                  | 1,060                   | 433                                                |  |
| OCT/NOV/DEC   | 33            | 18          | 3             | OCT/NOV/DEC           | 594                    | 1,164                   | 910                                                |  |
| JAN/FEB/MAR   | 30            | 0           | 0             | JAN/FEB/MAR           | 564                    | 0                       | 0                                                  |  |
| APR/MAY/JUNE  | 6             | 0           | 0             | APR/MAY/JUNE          | 270                    | 0                       | 0                                                  |  |