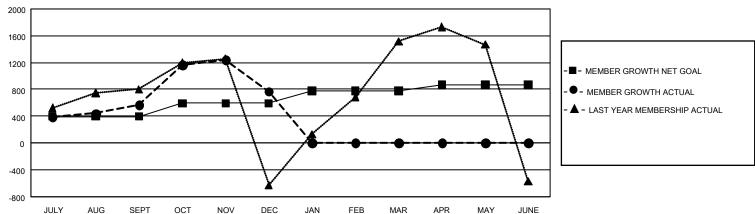

## GOALS AND ACTUAL MEMBERS CUMULATIVE

| DROPPED CLUBS: 11              |       | 327 CLUBS OF 983 ADDED 1 OR MORE | GENDER DISTRIBUTION             |                |        |
|--------------------------------|-------|----------------------------------|---------------------------------|----------------|--------|
|                                |       | NEW MEMBERS                      | MALE 21,729 (79.63              |                |        |
|                                |       |                                  | FEMALE                          | 5,559 (20.37%) |        |
| DROPPED MEMBERS                |       |                                  |                                 |                |        |
| DECEASED                       | 18    | CLICK HERE FOR CUMULATIVE        | TOTAL FAMILY UNIT MEMBERS       |                | 11,654 |
| CLUB CANCELLED 162 OTHER 1,162 |       | MEMBERSHIP DATA                  | FAMILY MEMBERS PAYING HALF DUES |                | 8,013  |
|                                |       |                                  |                                 |                |        |
| TOTAL                          | 1,342 |                                  |                                 |                |        |

## GMT Constitutional Area 6, Group C

**GMT**: OPEN

REPORT DOES NOT INCLUDE CLUBS IN UNDISTRICTED AREAS.

| Clubs         |               |             |               | Members               |                        |                         |                                                    |  |
|---------------|---------------|-------------|---------------|-----------------------|------------------------|-------------------------|----------------------------------------------------|--|
|               | RESULTS FOR   | R 2019-2020 |               | RESULTS FOR 2019-2020 |                        |                         |                                                    |  |
| QUARTER       | NEW CLUB GOAL | NEW CLUBS   | DROPPED CLUBS | QUARTER MEME          | BER GROWTH NET<br>GOAL | MEMBER GROWTH<br>ACTUAL | DROPPED<br>MEMBERS ACTUAL<br>(including transfers) |  |
| JULY/AUG/SEPT | 84            | 18          | 8             | JULY/AUG/SEPT         | 1,182                  | 1,060                   | 433                                                |  |
| OCT/NOV/DEC   | 33            | 18          | 3             | OCT/NOV/DEC           | 594                    | 1,164                   | 910                                                |  |
| JAN/FEB/MAR   | 30            | 0           | 0             | JAN/FEB/MAR           | 564                    | 0                       | 0                                                  |  |
| APR/MAY/JUNE  | 6             | 0           | 0             | APR/MAY/JUNE          | 270                    | 0                       | 0                                                  |  |